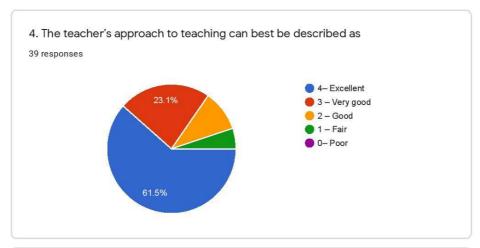

& 01 subjective) will be e-mailed to all students and the following rule will be applied for processing the responses.
- i. For colleges (UG/PG and Autonomous) responses should be received from at least 10% of the student population or 100, whichever is lesser.
- ii. For Universities 10% of the student population or 500, whichever is lesser.
- d) If the response rate is lower than the limits mentioned by NAAC, the metric will not be taken up for evaluation.
- e) SSS will be completed within one month after its initiation

Pilitcipal Yashwantrao Chavan College Ambajogai M.S.P. Mandals Yeshwnatrao Chavan Arts, Commerce and Science College, Ambajogai Dist. Beed, Maharashtra Student Satisfaction Survey - Academic Year 2019-20 SSS 2019-20

39 responses

Publish analytics











































Instructions to fill the questionnaire





21. Give three observation / suggestions to improve the overall teaching – learning experience in your institution.

39 responses

No

Institute should gave the more opportunities for students to establish their career through the internships, college campus.

Best experience

- 1)Their is no computer labrotery avaiable in last three year
- 2) poor facilities tolite

Strongly agreee ,disagree, nevar

Problem of computer lab Need to support extra curricular activities Need to support on soft skills of students

Improvement in ICT Lab

This content is neither created nor endorsed by Google. Report Abuse - Terms of Service - Privacy Policy

Google Forms



- 2.7.1 Student Satisfaction Survey (SSS) on overall institutional perform