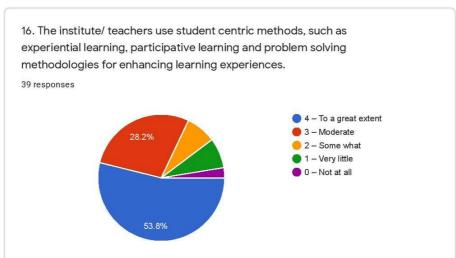

objective & 01 subjective) will be e-mailed to all students and the following rule will be applied for processing the responses.
- i. For colleges (UG/PG and Autonomous) responses should be received from at least 10% of the student population or 100, whichever is lesser.
- ii. For Universities 10% of the student population or 500, whichever is lesser.
- d) If the response rate is lower than the limits mentioned by NAAC, the metric will not be taken up for evaluation.
- e) SSS will be completed within one month after its initiation

Pilitcipal Yashwantrao Chavan College Ambajogai M.S.P. Mandals Yeshwnatrao Chavan Arts, Commerce and Science College, Ambajogai Dist. Beed, Maharashtra Student Satisfaction Survey - Academic Year 2019-20 SSS 2019-20

39 responses

Publish analytics











































Instructions to fill the questionnaire





21. Give three observation / suggestions to improve the overall teaching – learning experience in your institution.

39 responses

No

Institute should gave the more opportunities for students to establish their career through the internships, college campus.

Best experience

- 1)Their is no computer labrotery avaiable in last three year
- 2) poor facilities tolite

Strongly agreee ,disagree, nevar

Problem of computer lab Need to support extra curricular activities Need to support on soft skills of students

Improvement in ICT Lab

This content is neither created nor endorsed by Google. Report Abuse - Terms of Service - Privacy Policy

Google Forms



- 2.7.1 Student Satisfaction Survey (SSS) on overall institution