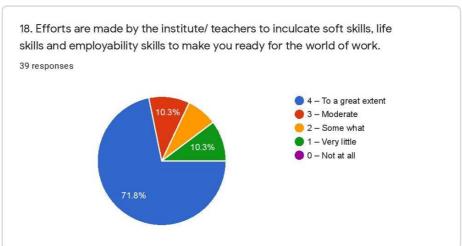

39 responses

Publish analytics

Instructions to fill the questionnaire

21. Give three observation / suggestions to improve the overall teaching – learning experience in your institution.

39 responses

No

Institute should gave the more opportunities for students to establish their career through the internships, college campus.