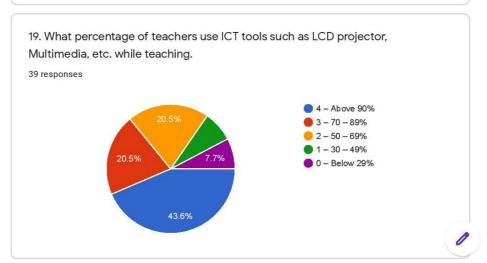

(20 objective & 01 subjective) will be e-mailed to all students and the following rule will be applied for processing the responses.
- i. For colleges (UG/PG and Autonomous) responses should be received from at least 10% of the student population or 100, whichever is lesser.
- ii. For Universities 10% of the student population or 500, whichever is lesser.
- d) If the response rate is lower than the limits mentioned by NAAC, the metric will not be taken up for evaluation.
- e) SSS will be completed within one month after its initiation

Pilitcipal Yashwantrao Chavan College Ambajogai M.S.P. Mandals Yeshwnatrao Chavan Arts, Commerce and Science College, Ambajogai Dist. Beed, Maharashtra Student Satisfaction Survey - Academic Year 2019-20 SSS 2019-20

39 responses

Publish analytics











































Instructions to fill the questionnaire





21. Give three observation / suggestions to improve the overall teaching – learning experience in your institution.

39 responses

No

Institute should gave the more opportunities for students to establish their career through the internships, college campus.

Best experience

- 1)Their is no computer labrotery avaiable in last three year
- 2) poor facilities tolite

Strongly agreee ,disagree, nevar

Problem of computer lab Need to support extra curricular activities Need to support on soft skills of students

Improvement in ICT Lab

This content is neither created nor endorsed by Google. Report Abuse - Terms of Service - Privacy Policy

Google Forms



- 2.7.1 Student Satisfaction Survey (SSS) on overall institu