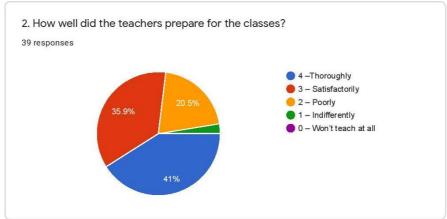

- As per the new manual of NAAC published on 24.02.2020, the guidelines are followed and the prepared questionnaire in the google form is sent to the students. It is expected to have at least 10% responses.
- We received feedback for SSS of 39 students of which of the analysis is provided on the college website link: <a href="https://www.yccamb.in/sss">www.yccamb.in/sss</a>