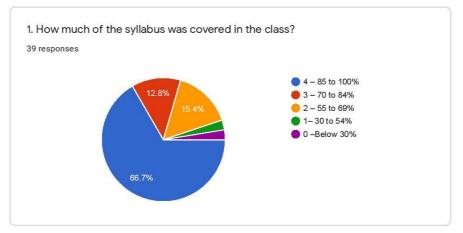

- As per the new manual of NAAC published on 24.02.2020, the guidelines are followed and the prepared questionnaire in the google form is sent to the students. It is expected to have at least 10% responses.
- We received feedback for SSS of 39 students of which of the analysis is provided on the college website link: <a href="https://www.yccamb.in/sss">www.yccamb.in/sss</a>