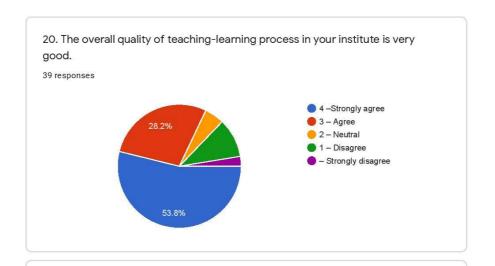

- As per the new manual of NAAC published on 24.02.2020, the guidelines are followed and the prepared questionnaire in the google form is sent to the students. It is expected to have at least 10% responses.
- We received feedback for SSS of 39 students of which of the analysis is provided on the college website link: <a href="https://www.yccamb.in/sss">www.yccamb.in/sss</a>