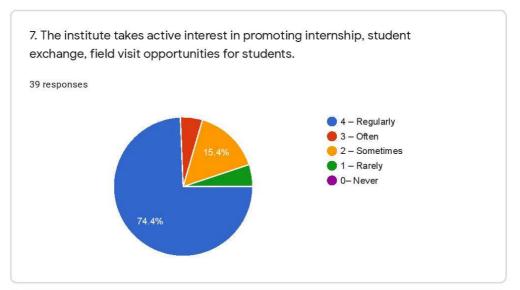

ctive & 01 subjective) will be e-mailed to all students and the following rule will be applied for processing the responses.
- i. For colleges (UG/PG and Autonomous) responses should be received from at least 10% of the student population or 100, whichever is lesser.
- ii. For Universities 10% of the student population or 500, whichever is lesser.
- d) If the response rate is lower than the limits mentioned by NAAC, the metric will not be taken up for evaluation.
- e) SSS will be completed within one month after its initiation

Pilitcipal Yashwantrao Chavan College Ambajogai M.S.P. Mandals Yeshwnatrao Chavan Arts, Commerce and Science College, Ambajogai Dist. Beed, Maharashtra Student Satisfaction Survey - Academic Year 2019-20 SSS 2019-20

39 responses

Publish analytics











































Instructions to fill the questionnaire





21. Give three observation / suggestions to improve the overall teaching – learning experience in your institution.

39 responses

No

Institute should gave the more opportunities for students to establish their career through the internships, college campus.

Best experience

- 1)Their is no computer labrotery avaiable in last three year
- 2) poor facilities tolite

Strongly agreee ,disagree, nevar

Problem of computer lab Need to support extra curricular activities Need to support on soft skills of students

Improvement in ICT Lab

This content is neither created nor endorsed by Google. Report Abuse - Terms of Service - Privacy Policy

Google Forms



- 2.7.1 Student Satisfaction Survey (SSS) on overall institutional p