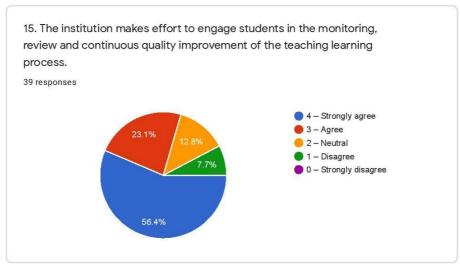

0 objective & 01 subjective) will be e-mailed to all students and the following rule will be applied for processing the responses.
- i. For colleges (UG/PG and Autonomous) responses should be received from at least 10% of the student population or 100, whichever is lesser.
- ii. For Universities 10% of the student population or 500, whichever is lesser.
- d) If the response rate is lower than the limits mentioned by NAAC, the metric will not be taken up for evaluation.
- e) SSS will be completed within one month after its initiation

Pilitcipal Yashwantrao Chavan College Ambajogai M.S.P. Mandals Yeshwnatrao Chavan Arts, Commerce and Science College, Ambajogai Dist. Beed, Maharashtra Student Satisfaction Survey - Academic Year 2019-20 SSS 2019-20

39 responses

Publish analytics











































Instructions to fill the questionnaire





21. Give three observation / suggestions to improve the overall teaching – learning experience in your institution.

39 responses

No

Institute should gave the more opportunities for students to establish their career through the internships, college campus.

Best experience

- 1)Their is no computer labrotery avaiable in last three year
- 2) poor facilities tolite

Strongly agreee ,disagree, nevar

Problem of computer lab Need to support extra curricular activities Need to support on soft skills of students

Improvement in ICT Lab

This content is neither created nor endorsed by Google. Report Abuse - Terms of Service - Privacy Policy

Google Forms



- 2.7.1 Student Satisfaction Survey (SSS) on overall instituti