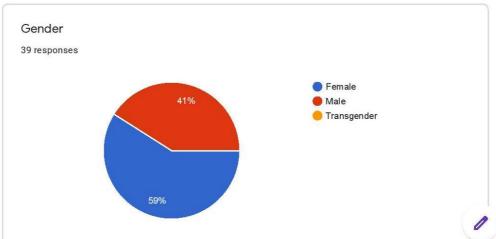

39 responses

Publish analytics

Instructions to fill the questionnaire

21. Give three observation / suggestions to improve the overall teaching – learning experience in your institution.

39 responses

No

Institute should gave the more opportunities for students to establish their career through the internships, college campus.