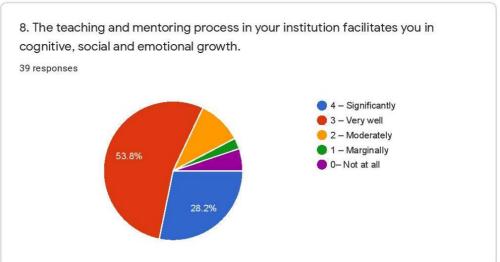

ive & 01 subjective) will be e-mailed to all students and the following rule will be applied for processing the responses.
- i. For colleges (UG/PG and Autonomous) responses should be received from at least 10% of the student population or 100, whichever is lesser.
- ii. For Universities 10% of the student population or 500, whichever is lesser.
- d) If the response rate is lower than the limits mentioned by NAAC, the metric will not be taken up for evaluation.
- e) SSS will be completed within one month after its initiation

Pilitcipal Yashwantrao Chavan College Ambajogai M.S.P. Mandals Yeshwnatrao Chavan Arts, Commerce and Science College, Ambajogai Dist. Beed, Maharashtra Student Satisfaction Survey - Academic Year 2019-20 SSS 2019-20

39 responses

Publish analytics











































Instructions to fill the questionnaire





21. Give three observation / suggestions to improve the overall teaching – learning experience in your institution.

39 responses

No

Institute should gave the more opportunities for students to establish their career through the internships, college campus.

Best experience

- 1)Their is no computer labrotery avaiable in last three year
- 2) poor facilities tolite

Strongly agreee ,disagree, nevar

Problem of computer lab Need to support extra curricular activities Need to support on soft skills of students

Improvement in ICT Lab

This content is neither created nor endorsed by Google. Report Abuse - Terms of Service - Privacy Policy

Google Forms



- 2.7.1 Student Satisfaction Survey (SSS) on overall institutional per