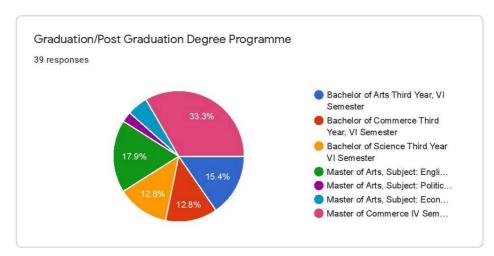

| Sr.No.                | Name of the Class                         | Admitted Strength |
|-----------------------|-------------------------------------------|-------------------|
| 1.                    | B.A. III Yr. Semester VI                  | 35                |
| 2.                    | B.Com. III Yr. Semester VI                | 28                |
| 3.                    | B.Sc. III Yr. Semester VI                 | 22                |
| 4.                    | M.A. English II Yr. Semester IV           | 12                |
| 5.                    | M.A. Economics II Yr. Semester IV         | 10                |
| 6.                    | M.A. Political Science II Yr. Semester IV | 12                |
| 7.                    | M.Com. II Yr. Semester IV                 | 42                |
| Total No. of students |                                           | 161               |