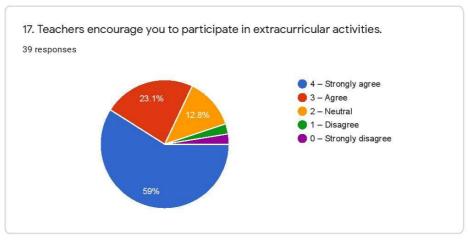

39 responses

Publish analytics

Instructions to fill the questionnaire

21. Give three observation / suggestions to improve the overall teaching – learning experience in your institution.

39 responses

No

Institute should gave the more opportunities for students to establish their career through the internships, college campus.