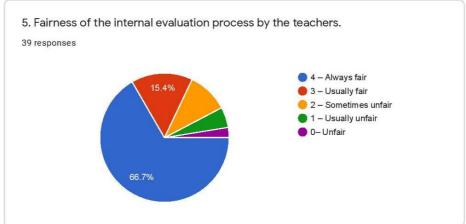

01 subjective) will be e-mailed to all students and the following rule will be applied for processing the responses.
- i. For colleges (UG/PG and Autonomous) responses should be received from at least 10% of the student population or 100, whichever is lesser.
- ii. For Universities 10% of the student population or 500, whichever is lesser.
- d) If the response rate is lower than the limits mentioned by NAAC, the metric will not be taken up for evaluation.
- e) SSS will be completed within one month after its initiation

Pilitcipal Yashwantrao Chavan College Ambajogai M.S.P. Mandals Yeshwnatrao Chavan Arts, Commerce and Science College, Ambajogai Dist. Beed, Maharashtra Student Satisfaction Survey - Academic Year 2019-20 SSS 2019-20

39 responses

Publish analytics











































Instructions to fill the questionnaire





21. Give three observation / suggestions to improve the overall teaching – learning experience in your institution.

39 responses

No

Institute should gave the more opportunities for students to establish their career through the internships, college campus.

Best experience

- 1)Their is no computer labrotery avaiable in last three year
- 2) poor facilities tolite

Strongly agreee ,disagree, nevar

Problem of computer lab Need to support extra curricular activities Need to support on soft skills of students

Improvement in ICT Lab

This content is neither created nor endorsed by Google. Report Abuse - Terms of Service - Privacy Policy

Google Forms



- 2.7.1 Student Satisfaction Survey (SSS) on overall institutional performan