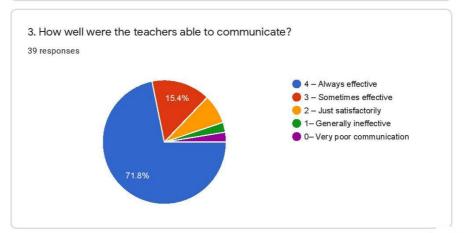

- As per the new manual of NAAC published on 24.02.2020, the guidelines are followed and the prepared questionnaire in the google form is sent to the students. It is expected to have at least 10% responses.
- We received feedback for SSS of 39 students of which of the analysis is provided on the college website link: <a href="https://www.yccamb.in/sss">www.yccamb.in/sss</a>