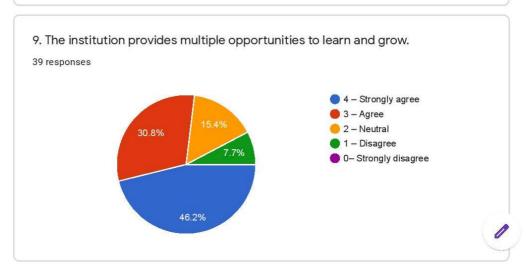

e & 01 subjective) will be e-mailed to all students and the following rule will be applied for processing the responses.
- i. For colleges (UG/PG and Autonomous) responses should be received from at least 10% of the student population or 100, whichever is lesser.
- ii. For Universities 10% of the student population or 500, whichever is lesser.
- d) If the response rate is lower than the limits mentioned by NAAC, the metric will not be taken up for evaluation.
- e) SSS will be completed within one month after its initiation

Pilitcipal Yashwantrao Chavan College Ambajogai M.S.P. Mandals Yeshwnatrao Chavan Arts, Commerce and Science College, Ambajogai Dist. Beed, Maharashtra Student Satisfaction Survey - Academic Year 2019-20 SSS 2019-20

39 responses

Publish analytics











































Instructions to fill the questionnaire





21. Give three observation / suggestions to improve the overall teaching – learning experience in your institution.

39 responses

No

Institute should gave the more opportunities for students to establish their career through the internships, college campus.

Best experience

- 1)Their is no computer labrotery avaiable in last three year
- 2) poor facilities tolite

Strongly agreee ,disagree, nevar

Problem of computer lab Need to support extra curricular activities Need to support on soft skills of students

Improvement in ICT Lab

This content is neither created nor endorsed by Google. Report Abuse - Terms of Service - Privacy Policy

Google Forms



- 2.7.1 Student Satisfaction Survey (SSS) on overall institutional perfo